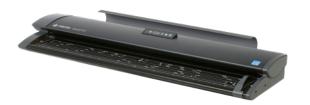

## **Professional MFP Solution**

| SCANNER                                                                                                                                                                                                                                                                                                                                                                                                                                                                                                                                                                                | SOFTWARE                                                                                                                                                                                                                                                                                                                                                                                                                                                                                                                                                                                                                                                              | STAND                                                                                                                                                                                                                                                                                                               |
|----------------------------------------------------------------------------------------------------------------------------------------------------------------------------------------------------------------------------------------------------------------------------------------------------------------------------------------------------------------------------------------------------------------------------------------------------------------------------------------------------------------------------------------------------------------------------------------|-----------------------------------------------------------------------------------------------------------------------------------------------------------------------------------------------------------------------------------------------------------------------------------------------------------------------------------------------------------------------------------------------------------------------------------------------------------------------------------------------------------------------------------------------------------------------------------------------------------------------------------------------------------------------|---------------------------------------------------------------------------------------------------------------------------------------------------------------------------------------------------------------------------------------------------------------------------------------------------------------------|
| Choose between 3 sizes  • SmartLF SCi 42 MFP (42 in/1067 mm)  • SmartLF SCi 36 MFP (36 in/915 mm)  • SmartLF SCi 25 MFP (25 in/635 mm)                                                                                                                                                                                                                                                                                                                                                                                                                                                 | SmartWorks TOUCH MFP Touch screen/mouse and keyboard operated Windows scanning software exclusively for Colortrac professional MFP Solutions and SmartLF SCi MFP scanners.                                                                                                                                                                                                                                                                                                                                                                                                                                                                                            | SmartLF Repro Stand  Minimizes the combined footprint of the scanner and printer and creates a practical, professional copy and scan workstation.                                                                                                                                                                   |
| Features  • Face-up, front feed with front or rear document exit  • Included document return guide  • Maximum optical resolution: 1200 dpi  • Maximum media thickness 0.08 inches (2.0 mm) for flexible documents  • SingleSensor with up to 52,800 pixels for 48-bit color and 16-bit greyscale data capture  • Dual bi-directional extra-long life LED lighting  • Instant-on with no warm-up time                                                                                                                                                                                   | <ul> <li>SmartWorks TOUCH functions</li> <li>Pre-set color, dpi and clean-up from Document Type</li> <li>Send a copy of the original directly to the printer</li> <li>Scan a copy of the original to disk, USB drive or email</li> <li>Reprint previously scanned originals</li> <li>Make multiple copies of an original</li> <li>Enlarge or reduce the size of a copy</li> <li>Print/copy to any Windows™ Printer</li> </ul>                                                                                                                                                                                                                                         | Large format scanner is positioned at the optimum height above most popular large format printers.  Accommodates a PC, flat screen and keyboard with adjustment for best working position.  Depth of stand  • 34 in (864 mm) to 44 in (1116 mm)  Width of stand (maximum)                                           |
| <ul> <li>Maximum scan speeds @ 200dpi: <ul> <li>3 in/sec (24-bit RGB color)</li> <li>13 in/sec (8-bit Greyscale/Mono)</li> </ul> </li> <li>Scan accuracy: +/- 0.1% or +/- 1 pixel</li> <li>Digital Image processing</li> <li>2D Intelligent adaptive thresholding black &amp; white mode</li> <li>Fixed threshold black &amp; white (1-bit mode)</li> <li>Color Space: profiled sRGB</li> <li>SuperSpeed USB 3.0 computer interface</li> <li>Certifications: CE, cUL/UL, CCC, EAC, BIS, FCC Class A, ICES, EMC, VCCI, KC, EuP, WEEE, ROHS, REACH and ENERGY STAR® certified</li> </ul> | Other features  Two-finger pinch zoom and flick controls support for touch monitors  Automatic paper width detection  Scan-Once Preview allowing real-time adjustment of images before copying, printing or saving  Single page PDF, PDF/A, JPEG, TIFF and TIFF G4 file formats  Scan resolutions: 100, 200, 300, 400, 600 and 1200 dpi (optical).  Document-type presets (9) for pencil and tracing drawings, highlighted drawings and different color, gray and black and white originals  Image editing controls for White and Black Point, Manual Deskew, Rotate, Sharpen, Invert and Mirror  Operating systems: Windows 11 64-bit, Windows 10 32-bit and 64-bit, | <ul> <li>79.5 in (2021 mm)</li> <li>The stand height allows printer heights of</li> <li>45 in (1143 mm)</li> <li>43 in (1093 mm)</li> <li>40.8 in (1038 mm)</li> <li>39 in (988 mm)</li> <li>There is no limit on printer width.</li> <li>Monitor support arm height from floor</li> <li>55 in (1396 mm)</li> </ul> |