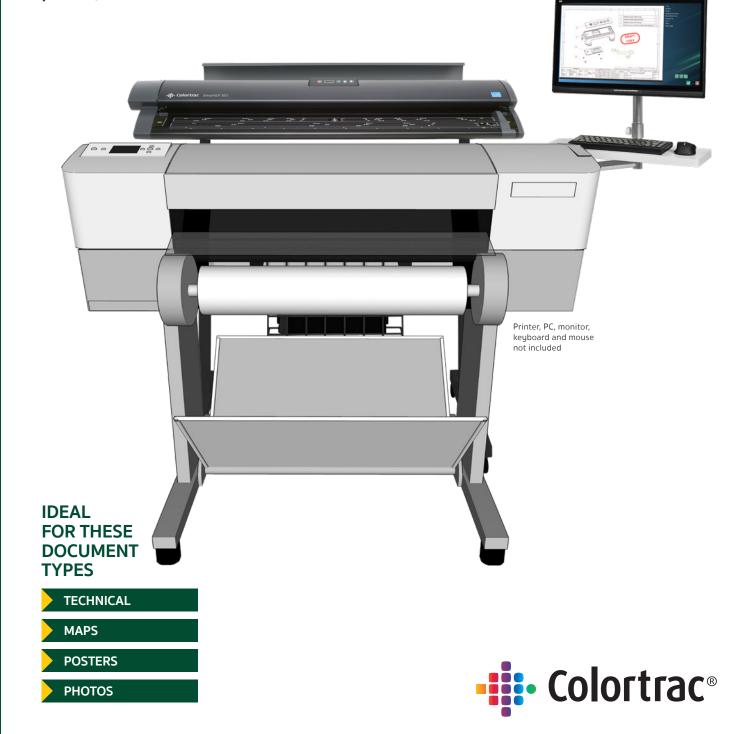

## SCAN, COPY AND PRINT LARGE FORMAT DOCUMENTS

Colortrac Professional MFP Solution includes your choice of a SmartLF SCi scanner, SmartWorks Touch MFP software and SmartLF Repro stand. Get an affordable and reliable multi-functional copier and scan system by adding your own large format printer, PC and monitor.

The Professional MFP Solution from Colortrac is a large format package optimised for low volume multi-function printer duties. Copy to any Windows printer or scan to digital file formats via a touch or mouse-driven PC screen interface. Software and stand included. Add PC, monitor and printer.

## **Professional MFP Solution**

| SCANNER                                                                                                                                                                                                                                                                                                                                                                                                                                                                                                                                                                                | SOFTWARE                                                                                                                                                                                                                                                                                                                                                                                                                                                                                                                                                                                                                                                              | STAND                                                                                                                                                                                                                                                                                                               |
|----------------------------------------------------------------------------------------------------------------------------------------------------------------------------------------------------------------------------------------------------------------------------------------------------------------------------------------------------------------------------------------------------------------------------------------------------------------------------------------------------------------------------------------------------------------------------------------|-----------------------------------------------------------------------------------------------------------------------------------------------------------------------------------------------------------------------------------------------------------------------------------------------------------------------------------------------------------------------------------------------------------------------------------------------------------------------------------------------------------------------------------------------------------------------------------------------------------------------------------------------------------------------|---------------------------------------------------------------------------------------------------------------------------------------------------------------------------------------------------------------------------------------------------------------------------------------------------------------------|
| Choose between 3 sizes  • SmartLF SCi 42 MFP (42 in/1067 mm)  • SmartLF SCi 36 MFP (36 in/915 mm)  • SmartLF SCi 25 MFP (25 in/635 mm)                                                                                                                                                                                                                                                                                                                                                                                                                                                 | SmartWorks TOUCH MFP Touch screen/mouse and keyboard operated Windows scanning software exclusively for Colortrac professional MFP Solutions and SmartLF SCi MFP scanners.                                                                                                                                                                                                                                                                                                                                                                                                                                                                                            | SmartLF Repro Stand  Minimizes the combined footprint of the scanner and printer and creates a practical, professional copy and scan workstation.                                                                                                                                                                   |
| Features  • Face-up, front feed with front or rear document exit  • Included document return guide  • Maximum optical resolution: 1200 dpi  • Maximum media thickness 0.08 inches (2.0 mm) for flexible documents  • SingleSensor with up to 52,800 pixels for 48-bit color and 16-bit greyscale data capture  • Dual bi-directional extra-long life LED lighting  • Instant-on with no warm-up time                                                                                                                                                                                   | <ul> <li>SmartWorks TOUCH functions</li> <li>Pre-set color, dpi and clean-up from Document Type</li> <li>Send a copy of the original directly to the printer</li> <li>Scan a copy of the original to disk, USB drive or email</li> <li>Reprint previously scanned originals</li> <li>Make multiple copies of an original</li> <li>Enlarge or reduce the size of a copy</li> <li>Print/copy to any Windows™ Printer</li> </ul>                                                                                                                                                                                                                                         | Large format scanner is positioned at the optimum height above most popular large format printers.  Accommodates a PC, flat screen and keyboard with adjustment for best working position.  Depth of stand  • 34 in (864 mm) to 44 in (1116 mm)  Width of stand (maximum)                                           |
| <ul> <li>Maximum scan speeds @ 200dpi: <ul> <li>3 in/sec (24-bit RGB color)</li> <li>13 in/sec (8-bit Greyscale/Mono)</li> </ul> </li> <li>Scan accuracy: +/- 0.1% or +/- 1 pixel</li> <li>Digital Image processing</li> <li>2D Intelligent adaptive thresholding black &amp; white mode</li> <li>Fixed threshold black &amp; white (1-bit mode)</li> <li>Color Space: profiled sRGB</li> <li>SuperSpeed USB 3.0 computer interface</li> <li>Certifications: CE, cUL/UL, CCC, EAC, BIS, FCC Class A, ICES, EMC, VCCI, KC, EuP, WEEE, ROHS, REACH and ENERGY STAR® certified</li> </ul> | Other features  Two-finger pinch zoom and flick controls support for touch monitors  Automatic paper width detection  Scan-Once Preview allowing real-time adjustment of images before copying, printing or saving  Single page PDF, PDF/A, JPEG, TIFF and TIFF G4 file formats  Scan resolutions: 100, 200, 300, 400, 600 and 1200 dpi (optical).  Document-type presets (9) for pencil and tracing drawings, highlighted drawings and different color, gray and black and white originals  Image editing controls for White and Black Point, Manual Deskew, Rotate, Sharpen, Invert and Mirror  Operating systems: Windows 11 64-bit, Windows 10 32-bit and 64-bit, | <ul> <li>79.5 in (2021 mm)</li> <li>The stand height allows printer heights of</li> <li>45 in (1143 mm)</li> <li>43 in (1093 mm)</li> <li>40.8 in (1038 mm)</li> <li>39 in (988 mm)</li> <li>There is no limit on printer width.</li> <li>Monitor support arm height from floor</li> <li>55 in (1396 mm)</li> </ul> |