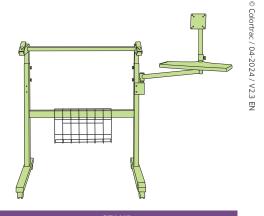

## **Professional MFP Solution**

| SCANNER                                                                                                                                                                                                                                                                                                                                                                                                                                                                                                                                                                                | SOFTWARE                                                                                                                                                                                                                                                                                                                                                                                                                                                                                                                                                                                                                                                              | STAND                                                                                                                                                                                                                                                                                                               |
|----------------------------------------------------------------------------------------------------------------------------------------------------------------------------------------------------------------------------------------------------------------------------------------------------------------------------------------------------------------------------------------------------------------------------------------------------------------------------------------------------------------------------------------------------------------------------------------|-----------------------------------------------------------------------------------------------------------------------------------------------------------------------------------------------------------------------------------------------------------------------------------------------------------------------------------------------------------------------------------------------------------------------------------------------------------------------------------------------------------------------------------------------------------------------------------------------------------------------------------------------------------------------|---------------------------------------------------------------------------------------------------------------------------------------------------------------------------------------------------------------------------------------------------------------------------------------------------------------------|
| Choose between 3 sizes  • SmartLF SCi 42 MFP (42 in/1067 mm)  • SmartLF SCi 36 MFP (36 in/915 mm)  • SmartLF SCi 25 MFP (25 in/635 mm)                                                                                                                                                                                                                                                                                                                                                                                                                                                 | SmartWorks TOUCH MFP Touch screen/mouse and keyboard operated Windows scanning software exclusively for Colortrac professional MFP Solutions and SmartLF SCi MFP scanners.                                                                                                                                                                                                                                                                                                                                                                                                                                                                                            | SmartLF Repro Stand  Minimizes the combined footprint of the scanner and printer and creates a practical, professional copy and scan workstation.                                                                                                                                                                   |
| Features  • Face-up, front feed with front or rear document exit  • Included document return guide  • Maximum optical resolution: 1200 dpi  • Maximum media thickness 0.08 inches (2.0 mm) for flexible documents  • SingleSensor with up to 52,800 pixels for 48-bit color and 16-bit greyscale data capture  • Dual bi-directional extra-long life LED lighting  • Instant-on with no warm-up time                                                                                                                                                                                   | <ul> <li>SmartWorks TOUCH functions</li> <li>Pre-set color, dpi and clean-up from Document Type</li> <li>Send a copy of the original directly to the printer</li> <li>Scan a copy of the original to disk, USB drive or email</li> <li>Reprint previously scanned originals</li> <li>Make multiple copies of an original</li> <li>Enlarge or reduce the size of a copy</li> <li>Print/copy to any Windows™ Printer</li> </ul>                                                                                                                                                                                                                                         | Large format scanner is positioned at the optimum height above most popular large format printers.  Accommodates a PC, flat screen and keyboard with adjustment for best working position.  Depth of stand  • 34 in (864 mm) to 44 in (1116 mm)  Width of stand (maximum)                                           |
| <ul> <li>Maximum scan speeds @ 200dpi: <ul> <li>3 in/sec (24-bit RGB color)</li> <li>13 in/sec (8-bit Greyscale/Mono)</li> </ul> </li> <li>Scan accuracy: +/- 0.1% or +/- 1 pixel</li> <li>Digital Image processing</li> <li>2D Intelligent adaptive thresholding black &amp; white mode</li> <li>Fixed threshold black &amp; white (1-bit mode)</li> <li>Color Space: profiled sRGB</li> <li>SuperSpeed USB 3.0 computer interface</li> <li>Certifications: CE, cUL/UL, CCC, EAC, BIS, FCC Class A, ICES, EMC, VCCI, KC, EuP, WEEE, ROHS, REACH and ENERGY STAR® certified</li> </ul> | Other features  Two-finger pinch zoom and flick controls support for touch monitors  Automatic paper width detection  Scan-Once Preview allowing real-time adjustment of images before copying, printing or saving  Single page PDF, PDF/A, JPEG, TIFF and TIFF G4 file formats  Scan resolutions: 100, 200, 300, 400, 600 and 1200 dpi (optical).  Document-type presets (9) for pencil and tracing drawings, highlighted drawings and different color, gray and black and white originals  Image editing controls for White and Black Point, Manual Deskew, Rotate, Sharpen, Invert and Mirror  Operating systems: Windows 11 64-bit, Windows 10 32-bit and 64-bit, | <ul> <li>79.5 in (2021 mm)</li> <li>The stand height allows printer heights of</li> <li>45 in (1143 mm)</li> <li>43 in (1093 mm)</li> <li>40.8 in (1038 mm)</li> <li>39 in (988 mm)</li> <li>There is no limit on printer width.</li> <li>Monitor support arm height from floor</li> <li>55 in (1396 mm)</li> </ul> |