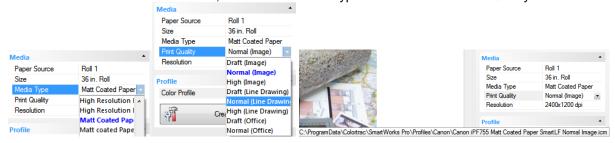

#### **FACTORY INSTALLED PROFILES**

All profiles installed as part of the Factory Installed Profiles during the initial program installation are found in the 'Windows only' area at:

C:\ProgramData\Colortrac\SmartWorks Pro\Profiles\Canon

## **USAGE: Program only**

The profiles are selected automatically by SmartWorks Pro when the user selects the Blue entries. Note that there are two blue entries, one for the Media Type and one for the Print Quality.

#### **OPERATOR CREATED PROFILES**

All profile .ICM files (not ICC) created by the operator are automatically placed in the User\My Documents area by the program when using the Create Profile button:

C:\Users\User\Documents\SmartWorks Pro\Printers\Printername\iPF755 Matte Coated Paper 90gsm Normal (Image) 2400x1200 dpi .icm